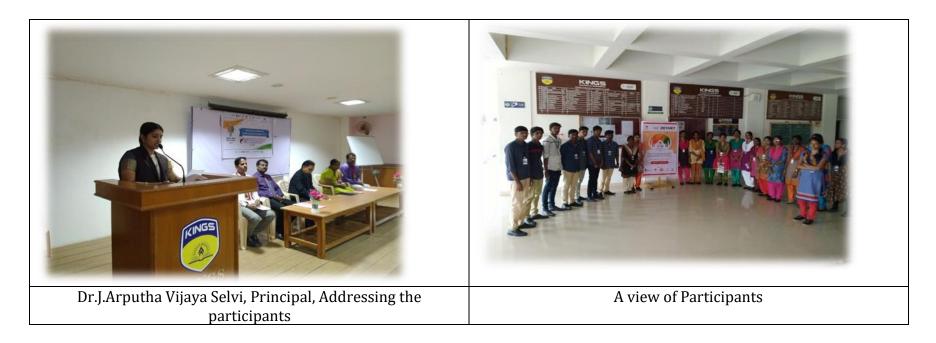

SAFE LANDING AND<br>TARGET DETECTION FOR UAV | IV/ECE | Security and<br>Surveillance            | ISRO/Software             |

|    | (Donuts)                                                                        |                     |         |                              |               |
|----|---------------------------------------------------------------------------------|---------------------|---------|------------------------------|---------------|
| 6. | M.EZHILARASI<br>M.VEERALAKSHMI<br>M.SRITHALA<br>S.HEMAMALINI<br>(Wings of fire) | DRONES              | III/ECE | Security and<br>Surveillance | ISRO/Software |
| 7. | Y.SIVANANTHAM<br>R.VISWANATH<br>R.SARANKUMAR<br>M.ROCHELLA                      | LASER COMMUNICATION | III/ECE | Smart<br>Communication       | MIC/Software  |





CA

J. Porteri

HOD/ECE

Principal